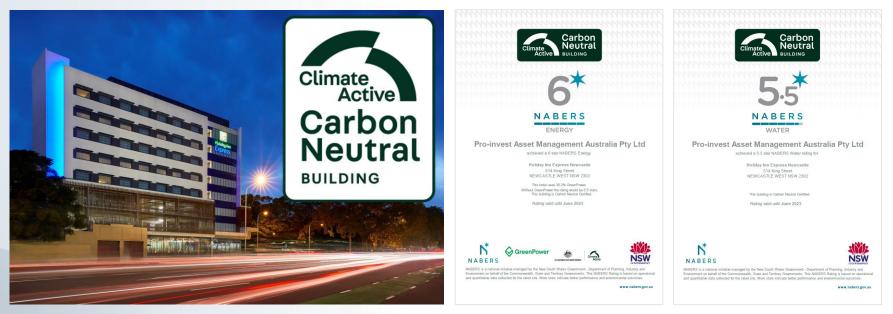

#### 1<sup>st</sup> Carbon Neutral Hotel Building Under NABERS Climate Active Pathway in 2021!

Holiday Inn Express Newcastle, developed by Pro-invest Group, has officially become the first hotel building in Australia to obtain Carbon Neutral certification under the NABERS Climate Active pathway; a testament to the hotel's efficient design, operations and management, led by Pro-invest Group.

In 2021, Holiday Inn Express Newcastle was the first hotel building to achieve carbon neutral certification under the NABERS Climate Active Pathway, and in 2022, renewed its certification!

This is testament to the efficient design, operations and management of the hotel, with support from Carbon Offsets with 447 tCO2-e covered in 2022 (and 686 tCO2-e in 2021). These emissions were considered relatively low to the standard comparable hotel. This project serves part of Pro-invest Group's broader agenda to target Net Zero by 2030 across its hotel portfolio.

The Holiday Inn Express Newcastle hotel served as a trial for this portfolio-wide strategy and has been considered a success.

By 2022, the hotel renewed its carbon neutral certification with Pro-invest Group gaining greater insight into emission reduction levers.